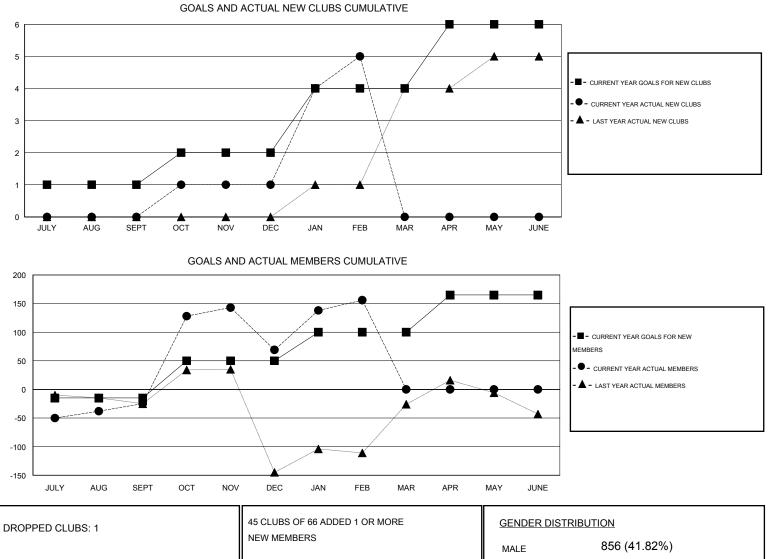

## GMT: JUSWAN TJOE

|          | INDONESIA |
|----------|-----------|
| LOCATION | INDUNESIA |

| CI | ΜТ   | C) | Δ | 7 |
|----|------|----|---|---|
|    | VI 1 | U, | 7 | ' |

|                            |                  | Clubs     |                  |                       |                            |                    | Members                             |                    |                  |
|----------------------------|------------------|-----------|------------------|-----------------------|----------------------------|--------------------|-------------------------------------|--------------------|------------------|
| RESULTS FOR 2015-2016      |                  |           |                  | RESULTS FOR 2015-2016 |                            |                    |                                     |                    |                  |
| QUARTER                    | NEW CLUB<br>GOAL | NEW CLUBS | DROPPED<br>CLUBS | NET<br>GAIN/LOSS      | QUARTER                    | NEW MEMBER<br>GOAL | CHARTER AND<br>NEW MEMBERS<br>ADDED | DROPPED<br>MEMBERS | NET<br>GAIN/LOSS |
| JULY/AUG/SEPT              | 1                | 0         | 0                | 0<br>0                | JULY/AUG/SEPT              | -15<br>65          | 66<br>190                           | 91<br>96           | -25<br>94        |
| OCT/NOV/DEC<br>JAN/FEB/MAR | 2                | 4         | 0                | 4                     | OCT/NOV/DEC<br>JAN/FEB/MAR | 50                 | 125                                 | 38                 | 87               |
| APR/MAY/JUNE               | 2                | 0         | 0                | 0                     | APR/MAY/JUNE               | 65                 | 0                                   | 0                  | 0                |

|                 |     |                       | MALE              | 856 (41.82%)      |            |
|-----------------|-----|-----------------------|-------------------|-------------------|------------|
| DROPPED MEMBERS |     |                       | FEMALE            | 1,191 (58.18%)    |            |
| DECEASED        | 6   | CLICK HERE FOR HEALTH |                   |                   | 0.40       |
| CLUB CANCELLED  | 20  | ASSESSMENT DATA       | FAMILY UNIT MEMBE | RS                | 342<br>157 |
| OTHER           | 199 | AGGEGGMENT DATA       | HEAD OF HOUSEHO   | HEAD OF HOUSEHOLD |            |
| TOTAL           | 225 |                       | NON-HEAD OF HOUS  | EHOLD             | 185        |
|                 |     | _                     |                   | -                 |            |